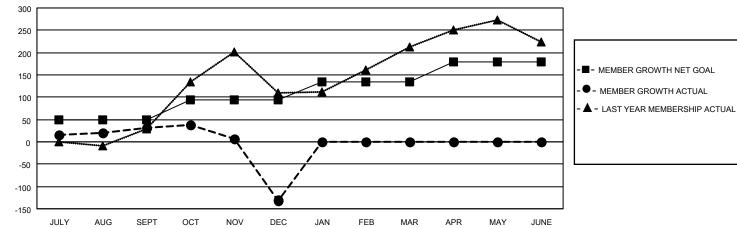

## GAT MONTHLY MEMBERSHIP PROGRESS REPORT

Multiple District 412

Results as of: 12/31/2022

LOCATION: ZIMBABWE

| Clubs                 |               |           |               | Members               |                           |                         |                                                    |  |
|-----------------------|---------------|-----------|---------------|-----------------------|---------------------------|-------------------------|----------------------------------------------------|--|
| RESULTS FOR 2022-2023 |               |           |               | RESULTS FOR 2022-2023 |                           |                         |                                                    |  |
| QUARTER               | NEW CLUB GOAL | NEW CLUBS | DROPPED CLUBS | QUARTER               | MEMBER GROWTH NET<br>GOAL | MEMBER GROWTH<br>ACTUAL | DROPPED<br>MEMBERS ACTUAL<br>(including transfers) |  |
| JULY/AUG/SEP1         | г 3           | 0         | 0             | JULY/AUG/SE           | PT 50                     | 83                      | 29                                                 |  |
| OCT/NOV/DEC           | 2             | 0         | 4             | OCT/NOV/DEC           | C 45                      | 26                      | 186                                                |  |
| JAN/FEB/MAR           | 2             | 0         | 0             | JAN/FEB/MAR           | 40                        | 0                       | 0                                                  |  |
| APR/MAY/JUNE          | 3             | 0         | 0             | APR/MAY/JUN           | IE 45                     | 0                       | 0                                                  |  |