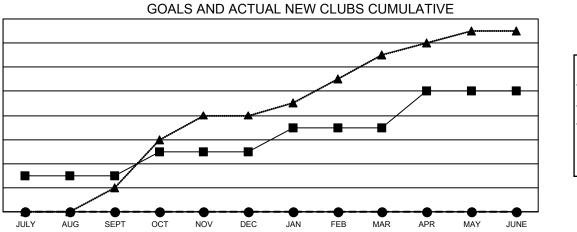

## GAT MONTHLY MEMBERSHIP PROGRESS REPORT

Multiple District 412

Results as of: 12/31/2022

LOCATION: ZIMBABWE

| Clubs                 |               |           |               | Members               |                           |                         |                                                    |  |
|-----------------------|---------------|-----------|---------------|-----------------------|---------------------------|-------------------------|----------------------------------------------------|--|
| RESULTS FOR 2022-2023 |               |           |               | RESULTS FOR 2022-2023 |                           |                         |                                                    |  |
| QUARTER               | NEW CLUB GOAL | NEW CLUBS | DROPPED CLUBS | QUARTER               | MEMBER GROWTH NET<br>GOAL | MEMBER GROWTH<br>ACTUAL | DROPPED<br>MEMBERS ACTUAL<br>(including transfers) |  |
| JULY/AUG/SEP1         | г 3           | 0         | 0             | JULY/AUG/SE           | PT 50                     | 83                      | 29                                                 |  |
| OCT/NOV/DEC           | 2             | 0         | 4             | OCT/NOV/DEC           | C 45                      | 26                      | 186                                                |  |
| JAN/FEB/MAR           | 2             | 0         | 0             | JAN/FEB/MAR           | 40                        | 0                       | 0                                                  |  |
| APR/MAY/JUNE          | 3             | 0         | 0             | APR/MAY/JUN           | IE 45                     | 0                       | 0                                                  |  |

- - CURRENT YEAR ACTUAL NEW CLUBS
- ▲ LAST YEAR ACTUAL NEW CLUBS

GOALS AND ACTUAL MEMBERS CUMULATIVE

| DROPPED CLUBS: 4 |     | 32 CLUBS OF 84 ADDED 1 OR MORE | GENDER DISTRIBUTION               |              |  |
|------------------|-----|--------------------------------|-----------------------------------|--------------|--|
|                  |     | NEW MEMBERS                    | MALE                              | 876 (54.28%) |  |
|                  |     |                                | FEMALE                            | 738 (45.72%) |  |
| DROPPED MEMBERS  |     |                                | NON BINARY                        | 0 (0.00%)    |  |
| DECEASED         | 7   |                                | PREFER NOT TO ANSWER              | 0 (0.00%)    |  |
| CLUB CANCELLED   | 48  |                                |                                   | 439          |  |
| OTHER            | 160 | CLICK HERE FOR CUMULATIVE      | TOTAL FAMILY UNIT MEMBERS         | 439          |  |
| TOTAL            | 215 | MEMBERSHIP DATA                | FAMILY MEMBERS PAYING HAL<br>DUES | F 248        |  |
|                  |     |                                | L                                 |              |  |